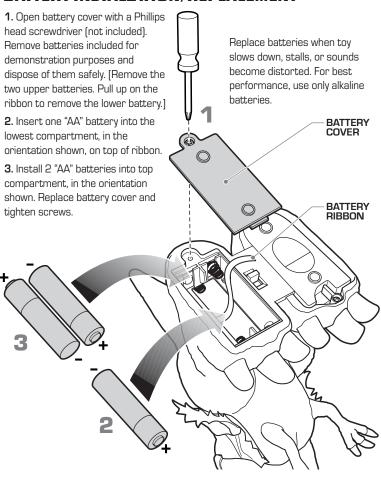

# SCREATURE

INTERACTIVE DINOSAUR

A ROBOTICALLY RECREATED PREDATOR

INSTRUCTIONS

4+



Keep these instructions for future reference as they contain important information.

Requires 3 "AA" alkaline batteries. Batteries included are for demonstration purposes.



N4320-0920

### BATTERY INSTALLATION/REPLACEMENT



#### **GET READY**

- 1. Open the water canister latch.
- 2. Remove the water canister.
- 3. Fill canister with water.









**4.** Holding SCREATURE<sup>™</sup> upright, slide water canister upward onto tube and close latch.

Use only water to fill the water canister. Do not use any other fluids in the canister to avoid damaging SCREATURE™.

## **SENSORS**





SCREATURE™ as shown. He will yawn as if he's just waking up.

#### **WAYS TO PLAY**

With a playful yet *biting* personality, SCREATURE™ is one feisty predator! Are you tough enough to tame him? Or will he shower you with his surprise attack?







GUARD MODE: Touch and hold his nose sensor for 3 or more seconds, then remove your fingers and SCREATURE™ will rear up and stand guard. If he senses any motion near him, he will ro